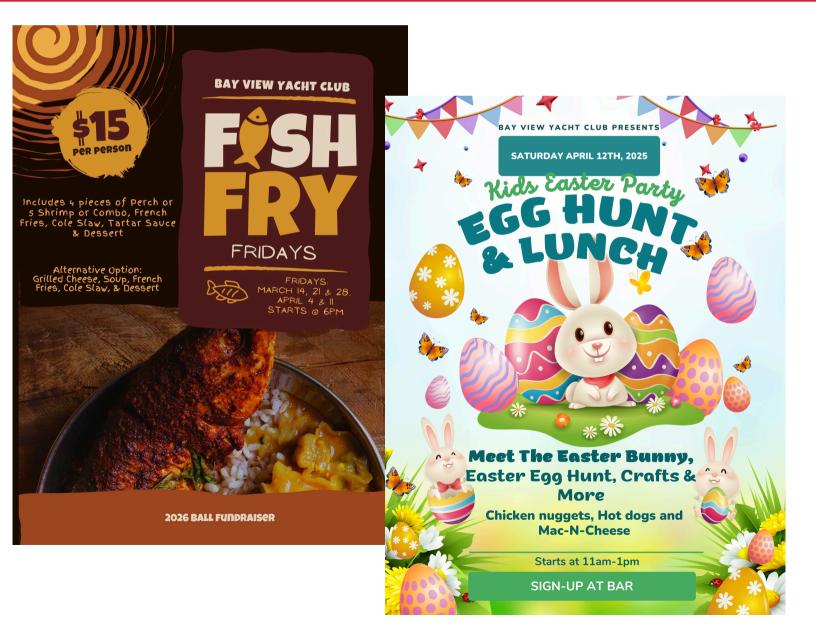

Fish Fry season continues at Bay View with dinners on Friday, April 4th and April 11th. Don't like fish or shrimp? We are offering a sandwich and soup option this year as well. Please see the flyer for more information. We are also having a Cinco de Mayo Reverse Raffle on Saturday, May 3rd. Tickets will be available in April. Bay View is also hosting the annual South of the Border Party this year. Tickets can be purchased at the bar for \$10; \$15 for Officers and P/Cs. Anyone who has ever been to this party knows it is not a party to miss! Please direct any questions to P/C Tony Blank, P/C Jay Crum, Commodore Gary or Lady Khristina, R/C Trey, P/C & F/C Dave Patlin or Lady Laurie, Gentleman Jeff Utterback, or me. Funds raised through the South of the Border party support the Opening of the Port event which will take place at Maumee River Yacht Club on Saturday, May 24th. Please join us for both events.

#### <u>Upcoming Vice Commodore Events:</u>

- Wednesday, April 2nd: R/C Trey and V/C Gretchann host Traveling Name That Tune. Walking tacos (\$10 per person) start at 6pm. Games (no fee) begin around 7pm.
- Fridays, April 4th and 11th: Fish Fry/Soup and Sandwich Fridays. 6pm start time.
- Saturday, May 3rd will be our Cinco de Mayo Reverse Raffle Night!
- Sunday, May 11th: Mother's Day Brunch

#### Upcoming R/C events for April:

- Traveling name that tune, Wednesday April 2nd , Walking taco bar V/c and R/c sponsored event
- Meeting night Dinner, Wednesday April 9th
- Kids Easter party, Saturday March 12th
- April Birthday Bash, Friday April 18th, Entertainment by Jeffrey Oliver Rock Band
- Meeting night dinner, Wednesday April 23rd
- On Friday April 25th we will have a bridge event, being the host club of the annual 4 club South of the Border party, please see any bridge officer for tickets.