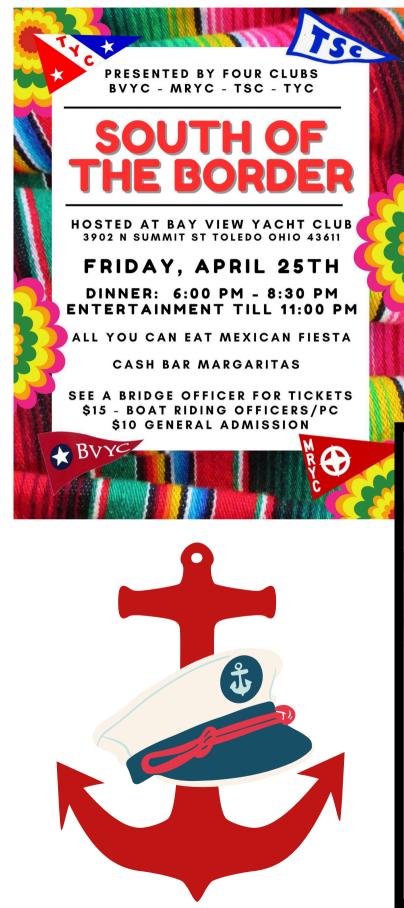

Fish Fry season continues at Bay View with dinners on Friday, April 4th and April 11th. Don't like fish or shrimp? We are offering a sandwich and soup option this year as well. Please see the flyer for more information. We are also having a Cinco de Mayo Reverse Raffle on Saturday, May 3rd. Tickets will be available in April. Bay View is also hosting the annual South of the Border Party this year. Tickets can be purchased at the bar for \$10; \$15 for Officers and P/Cs. Anyone who has ever been to this party knows it is not a party to miss! Please direct any questions to P/C Tony Blank, P/C Jay Crum, Commodore Gary or Lady Khristina, R/C Trey, P/C & F/C Dave Patlin or Lady Laurie, Gentleman Jeff Utterback, or me. Funds raised through the South of the Border party support the Opening of the Port event which will take place at Maumee River Yacht Club on Saturday, May 24th. Please join us for both events.

#### Upcoming R/C events for April:

- Traveling name that tune, Wednesday April 2nd , Walking taco bar V/c and R/c sponsored event
- Meeting night Dinner, Wednesday April 9th
- Kids Easter party, Saturday March 12th
- April Birthday Bash, Friday April 18th, Entertainment by Jeffrey Oliver Rock Band
- Meeting night dinner, Wednesday April 23rd
- On Friday April 25th we will have a bridge event, being the host club of the annual 4 club South of the Border party, please see any bridge officer for tickets.