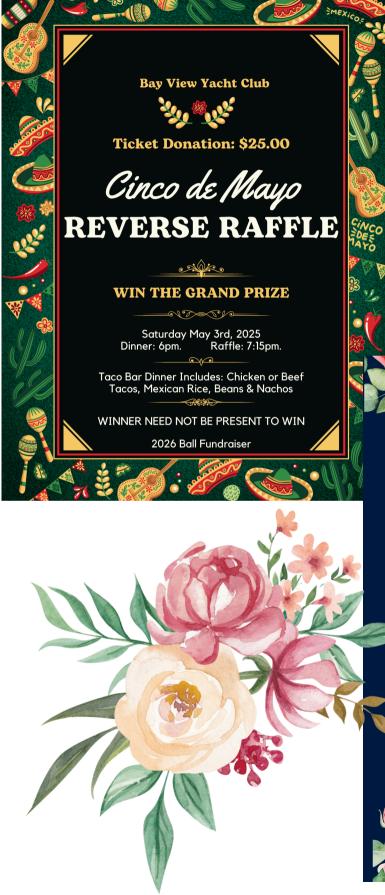

Fish Fry season continues at Bay View with dinners on Friday, April 4th and April 11th. Don't like fish or shrimp? We are offering a sandwich and soup option this year as well. Please see the flyer for more information. We are also having a Cinco de Mayo Reverse Raffle on Saturday, May 3rd. Tickets will be available in April. Bay View is also hosting the annual South of the Border Party this year. Tickets can be purchased at the bar for \$10; \$15 for Officers and P/Cs. Anyone who has ever been to this party knows it is not a party to miss! Please direct any questions to P/C Tony Blank, P/C Jay Crum, Commodore Gary or Lady Khristina, R/C Trey, P/C & F/C Dave Patlin or Lady Laurie, Gentleman Jeff Utterback, or me. Funds raised through the South of the Border party support the Opening of the Port event which will take place at Maumee River Yacht Club on Saturday, May 24th. Please join us for both events.

#### <u>Upcoming Vice Commodore Events:</u>

- Wednesday, April 2nd: R/C Trey and V/C Gretchann host Traveling Name That Tune. Walking tacos (\$10 per person) start at 6pm. Games (no fee) begin around 7pm.
- Fridays, April 4th and 11th: Fish Fry/Soup and Sandwich Fridays. 6pm start time.
- Saturday, May 3rd will be our Cinco de Mayo Reverse Raffle Night!
- Sunday, May 11th: Mother's Day Brunch